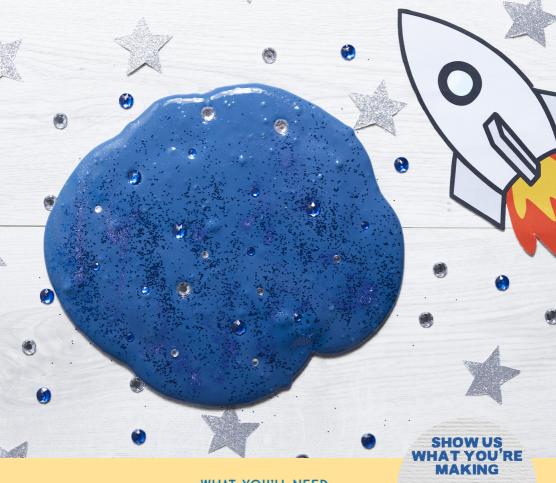

## WHAT YOU'LL NEED

- 5fl oz Elmer's Clear School Glue
- 2.3 fl oz Elmer's Magical Liquid
- Blue Food Dye
- Blue coarse glitter
- Rhinestones

## **INSTRUCTIONS**

Step 1. Pour entire bottle of 5 fl oz Elmer's Clear School Glue into a container/bowl. Step 2. Add your choice of food colouring and mix in until colour is evenly mixed. We chose a dark blue.

Step 3. Add 1 bottle of Elmer's Magical Liquid and mix until mixture gets harder to mix and slime begins to form.

Step 4. Add your choice of glitter and rhinestones and mix into slime with vour hands.

\* Adult supervision is required while making this project. The project is not appropriate for children under the age of 3 years. Thoroughly wash your hands before and after making and playing with slime.